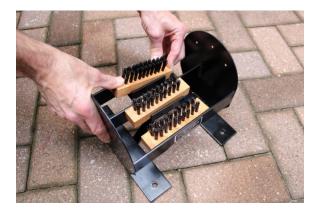

## Instructions for replacing SCRUSHER® I-4 brushes

1. Remove side brushes with screwdriver or drill (3 screws per side)

2. Remove bottom brushes by pounding out with hammer (3 brushes)

3. Replace bottom brushes with SB5U Nylon brushes inserting into slot wide to narrow end and pounding with hammer to secure (3 brushes)