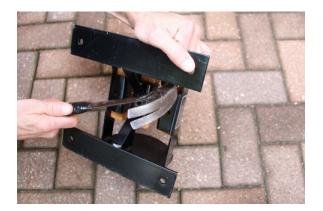

## Instructions for replacing SCRUSHER® I-4 brushes

1. Remove side brushes with screwdriver or drill (3 screws per side)

2. Remove bottom brushes by pounding out with hammer (3 brushes)

3. Replace bottom brushes with SB5U Nylon brushes inserting into slot wide to narrow end and pounding with hammer to secure (3 brushes)