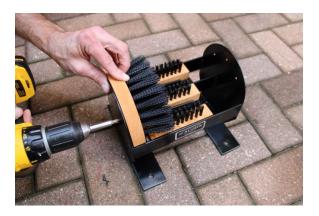

## I-4 Brush Replacement

The <u>Deluxe Scrusher</u> can be made just like new by installing the <u>Deluxe Scrusher</u> <u>Replacement Brush Set</u>. Please read instructions below to replace brushes.

## Instructions for replacing SCRUSHER® I-4 brushes

1. Remove side brushes with screwdriver or drill (3 screws per side)

2. Remove bottom brushes by pounding out with hammer (3 brushes)

3. Replace bottom brushes with SB5U Nylon brushes inserting into slot wide to narrow end and pounding with hammer to secure (3 brushes)

4. Drill new side brushes in with screws (3 screws per side)

5. Complete