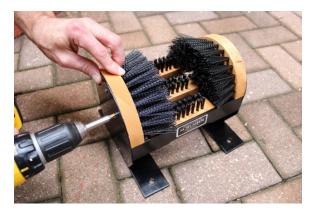

## Instructions for replacing SCRUSHER® I-4 brushes

1. Remove side brushes with screwdriver or drill (3 screws per side)

2. Remove bottom brushes by pounding out with hammer (3 brushes)

3. Replace bottom brushes with SB5U Nylon brushes inserting into slot wide to narrow end and pounding with hammer to secure (3 brushes)

4. Drill new side brushes in with screws (3 screws per side)

5. Complete