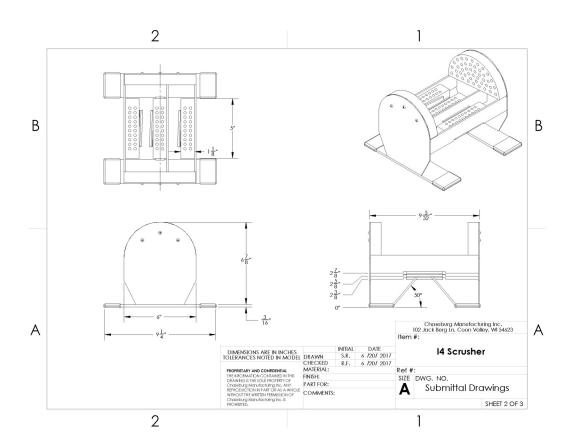

# **14 Mounting Instructions**

#### Instructions for permanently mounting the I4 SCRUSHER®

The SCRUSHER $^{\circledR}$  can easily be mounted on any wood deck, flat surface, or any board of your making.

(Bolts not included)