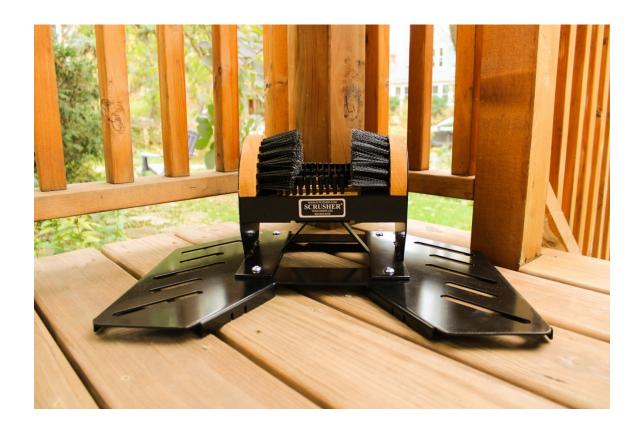

#### For portable use

To enable you to pick up and use the SCRUSHER® anywhere, the following base is available: Black Lacquered Steel (19" X 15")

(Model I-4S) Steel Base (8lbs.) (\*Base sold separately)

### 5. Complete