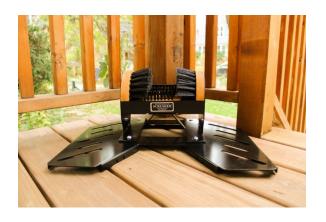

#### Instructions for permanently mounting the I4 SCRUSHER®

The SCRUSHER $^{\circledR}$  can easily be mounted on any wood deck, flat surface, or any board of your making.

(Bolts not included)

#### For portable use

To enable you to pick up and use the SCRUSHER® anywhere, the following base is available: Black Lacquered Steel (19" X 15")

(Model I-4S) Steel Base (8lbs.) (\*Base sold separately)

## Instructions for permanently mounting the SCRUSHER®

1. Remove protective booties on each leg