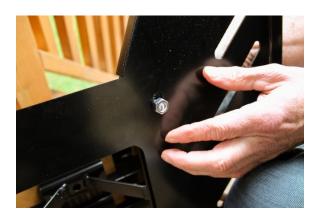

\circledR}$  can easily be mounted on any wood deck, flat surface, or any board of your making.

(Bolts not included)

#### For portable use

To enable you to pick up and use the SCRUSHER® anywhere, the following base is available: Black Lacquered Steel (19" X 15")

(Model I-4S) Steel Base (8lbs.) (\*Base sold separately)



## Instructions for permanently mounting the SCRUSHER®

1. Remove protective booties on each leg



### 2. Set drill holes



### 3. Drill down through holes



### 4. Complete





## Instructions for mounting I4 to Base



1. Remove protective booties on each leg to expose the pre-drilled holes (4)



2. Place SCRUSHER on the base and line up drill holes



3. Drop bolts through holes (4) and drill down through holes



4. Securely fasten nuts (4) on the other side



### 5. Complete