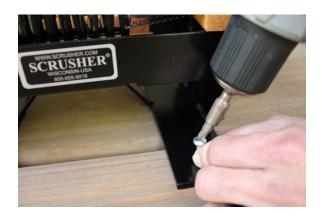

# **14 Mounting Instructions**



#### Instructions for permanently mounting the I4 SCRUSHER®

The SCRUSHER $^{\circledR}$  can easily be mounted on any wood deck, flat surface, or any board of your making.

(Bolts not included)

#### For portable use

To enable you to pick up and use the SCRUSHER® anywhere, the following base is available: Black Lacquered Steel (19" X 15")

(Model I-4S) Steel Base (8lbs.) (\*Base sold separately)



## Instructions for permanently mounting the SCRUSHER®

1. Remove protective booties on each leg



### 2. Set drill holes



### 3. Drill down through holes



### 4. Complete





## Instructions for mounting I4 to Base



1. Remove protective booties on each leg to expose the pre-drilled holes (4)



2. Place SCRUSHER on the base and line up drill holes



3. Drop bolts through holes (4) and drill down through holes



4. Securely fasten nuts (4) on the other side



### 5. Complete