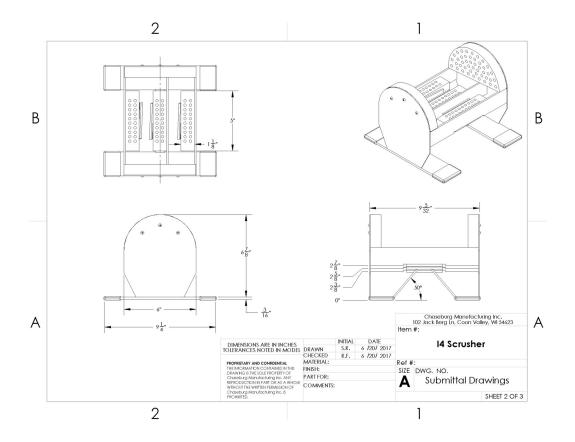

# **14 Mounting Instructions**



#### Instructions for permanently mounting the I4 SCRUSHER®

The SCRUSHER $^{\circledR}$  can easily be mounted on any wood deck, flat surface, or any board of your making.

(Bolts not included)

#### For portable use

To enable you to pick up and use the SCRUSHER® anywhere, the following base is available: Black Lacquered Steel (19" X 15")

(Model I-4S) Steel Base (8lbs.) (\*Base sold separately)



## Instructions for permanently mounting the SCRUSHER®

1. Remove protective booties on each leg



### 2. Set drill holes



### 3. Drill down through holes



### 4. Complete





## Instructions for mounting I4 to Base



1. Remove protective booties on each leg to expose the pre-drilled holes (4)



2. Place SCRUSHER on the base and line up drill holes



3. Drop bolts through holes (4) and drill down through holes



4. Securely fasten nuts (4) on the other side



### 5. Complete