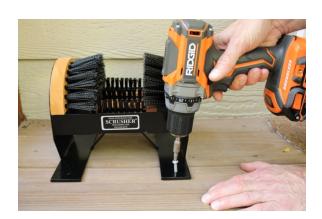

### 3. Drill down through holes

## Instructions for mounting I4 to Base

1. Remove protective booties on each leg to expose the pre-drilled holes (4)

2. Place SCRUSHER on the base and line up drill holes

3. Drop bolts through holes (4) and drill down through holes

4. Securely fasten nuts (4) on the other side