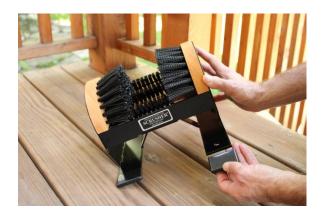

## Instructions for permanently mounting the SCRUSHER®

1. Remove protective booties on each leg

### 2. Set drill holes