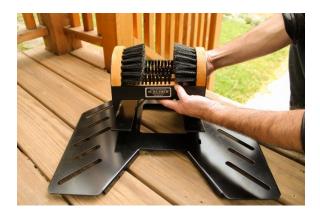

## Instructions for mounting I4 to Base

1. Remove protective booties on each leg to expose the pre-drilled holes (4)

2. Place SCRUSHER on the base and line up drill holes

3. Drop bolts through holes (4) and drill down through holes