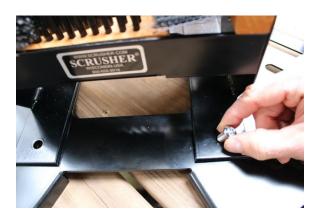

## Instructions for mounting I4 to Base

1. Remove protective booties on each leg to expose the pre-drilled holes (4)

2. Place SCRUSHER on the base and line up drill holes

3. Drop bolts through holes (4) and drill down through holes

4. Securely fasten nuts (4) on the other side