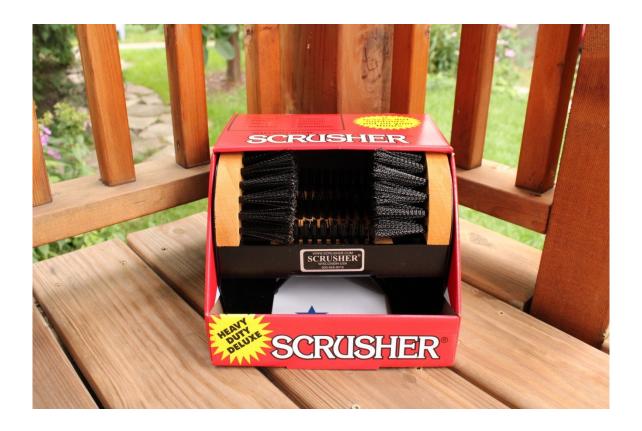

#### Instructions for permanently mounting the I4 SCRUSHER®

The SCRUSHER $^{\circledR}$  can easily be mounted on any wood deck, flat surface, or any board of your making.

(Bolts not included)

#### For portable use

To enable you to pick up and use the SCRUSHER® anywhere, the following base is available: Black Lacquered Steel (19" X 15")

(Model I-4S) Steel Base (8lbs.) (\*Base sold separately)