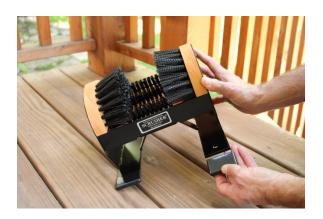

#### For portable use

To enable you to pick up and use the SCRUSHER® anywhere, the following base is available: Black Lacquered Steel (19" X 15")

(Model I-4S) Steel Base (8lbs.) (\*Base sold separately)

## Instructions for mounting I4 to Base

1. Remove protective booties on each leg to expose the pre-drilled holes (4)

2. Place SCRUSHER on the base and line up drill holes

3. Drop bolts through holes (4) and drill down through holes