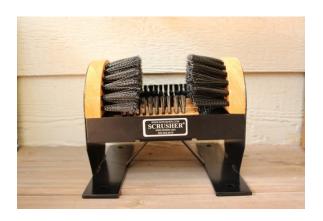

#### Instructions for permanently mounting the I4 SCRUSHER®

The SCRUSHER $^{\circledR}$  can easily be mounted on any wood deck, flat surface, or any board of your making.

(Bolts not included)

## Instructions for permanently mounting the SCRUSHER®

1. Remove protective booties on each leg