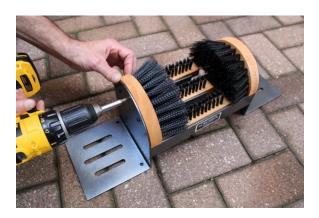

## **Instructions for replacing SCRUSHER® Big Boot brushes**

1. Remove side brushes with screwdriver or drill (3 screws per side)

2. Remove bottom brushes by pounding out with hammer (3 brushes)

3. Replace bottom brushes with SB5U Nylon brushes inserting into slot wide to narrow end and pounding with hammer to secure (3 brushes)

4. Drill new side brushes in with screws (3 screws per side)

5. Complete