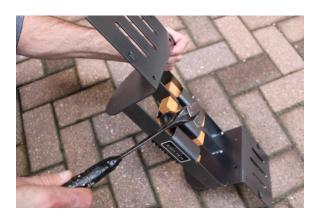

## **Instructions for replacing SCRUSHER® Big Boot brushes**

1. Remove side brushes with screwdriver or drill (3 screws per side)

2. Remove bottom brushes by pounding out with hammer (3 brushes)

3. Replace bottom brushes with SB5U Nylon brushes inserting into slot wide to narrow end and pounding with hammer to secure (3 brushes)

4. Drill new side brushes in with screws (3 screws per side)

5. Complete