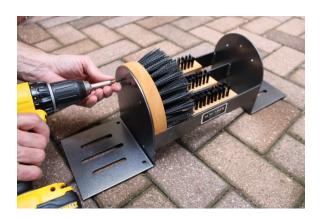

## **Instructions for replacing SCRUSHER® Big Boot brushes**

1. Remove side brushes with screwdriver or drill (3 screws per side)

2. Remove bottom brushes by pounding out with hammer (3 brushes)

3. Replace bottom brushes with SB5U Nylon brushes inserting into slot wide to narrow end and pounding with hammer to secure (3 brushes)

4. Drill new side brushes in with screws (3 screws per side)

5. Complete