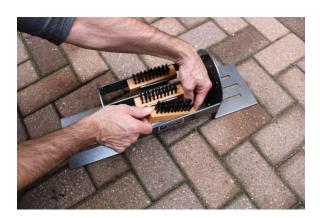

## **Instructions for replacing SCRUSHER® Big Boot brushes**

1. Remove side brushes with screwdriver or drill (3 screws per side)

2. Remove bottom brushes by pounding out with hammer (3 brushes)

3. Replace bottom brushes with SB5U Nylon brushes inserting into slot wide to narrow end and pounding with hammer to secure (3 brushes)

4. Drill new side brushes in with screws (3 screws per side)

5. Complete